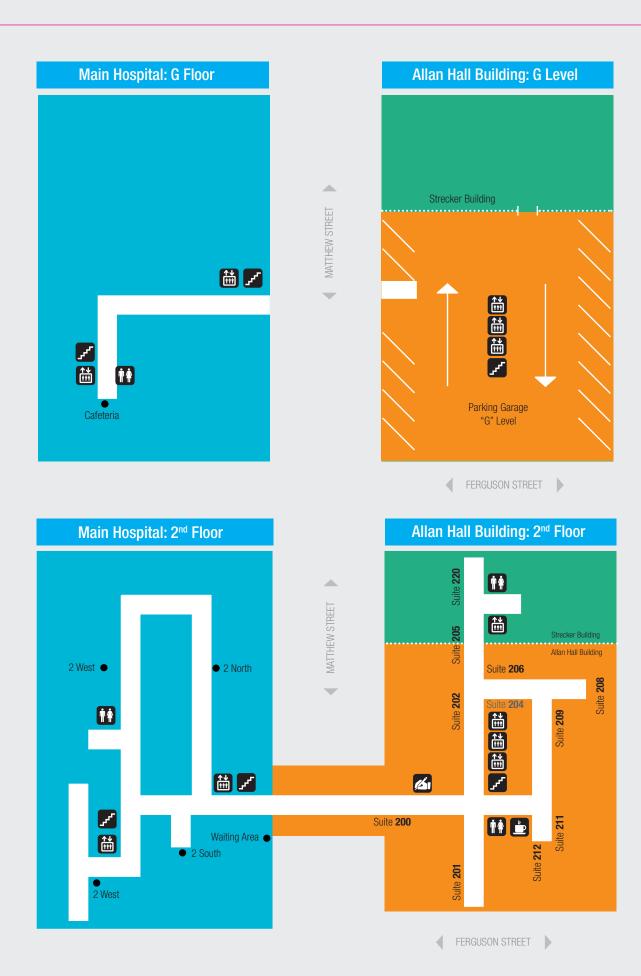

#### 2nd Floor

- 2 South
- 2 North
- 2 West

#### 4th Floor

- Ambulatory Surgery
- Chapel
- 4 West (ICU)
- 4 North
- 4 South (PICU)

#### Level G

- Cafeteria
- Observation Unit