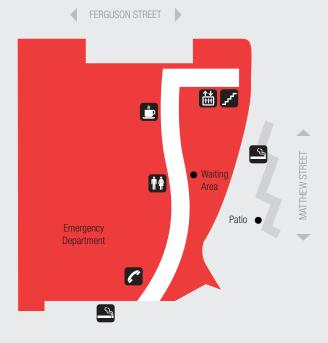

Unit

## Patient Rooms (All in Main Hospital)

| 2nd Floor |                         |
|-----------|-------------------------|
| 2 South   | 2202-2211               |
| 2 North   | 2250-2274               |
| 2 West    | 2212-2225;<br>2275-2286 |
| 3rd Floor |                         |
| 3 North   | 3350-3371               |
| 3 South   | 3302-3307;<br>3309-3317 |
| 3 West    | 3320-3336               |
| 4th Floor |                         |
| 4 West    | 4001-4011               |
| 4 South   | 4401-4408               |
| 4 North   | 4452-4455;<br>4460-4471 |

# **Utilities Key:**



**ATM** 



Conference Room



**Elevator Access** 



**Kroger Pharmacy** 



Phone

ΪÅ

Restroom



Smoking Area



Stairs



Vending Machine



**Charging Station** 







## **South Pavilion: B Floor**



## South Pavilion: G Floor



## **Strecker Cancer Center: B Floor**



## Strecker Cancer Center: G Floor