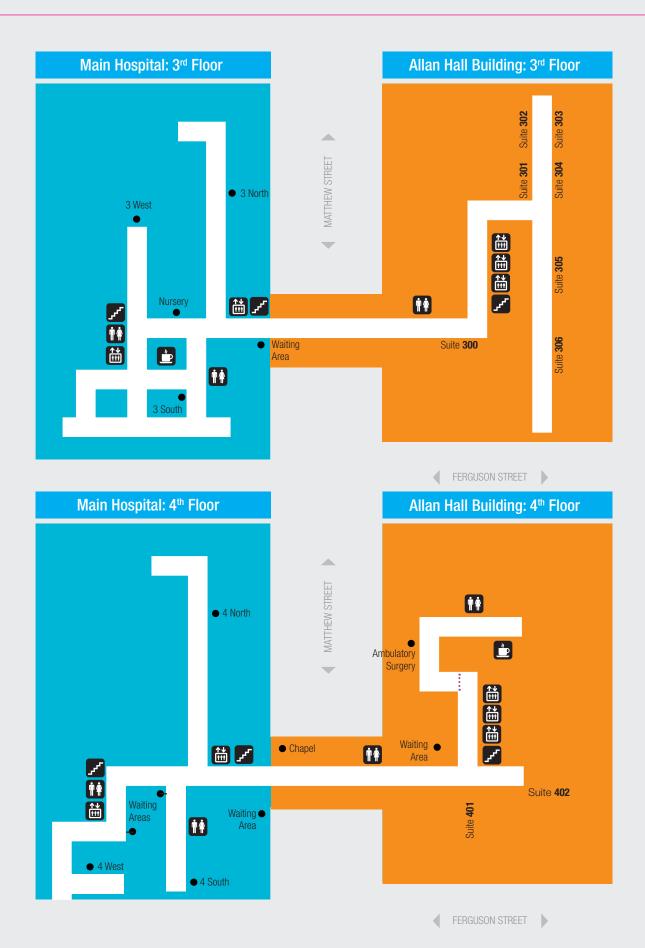

#### 3rd Floor

- Nursery
- 3 North (Peds/Surgery)
- 3 South (Special Care Unit)
- 3 West (Women & Newborn Unit)

#### 4th Floor

- Ambulatory Surgery
- Chapel
- 4 West (ICU)
- 4 North
- 4 South (PICU)