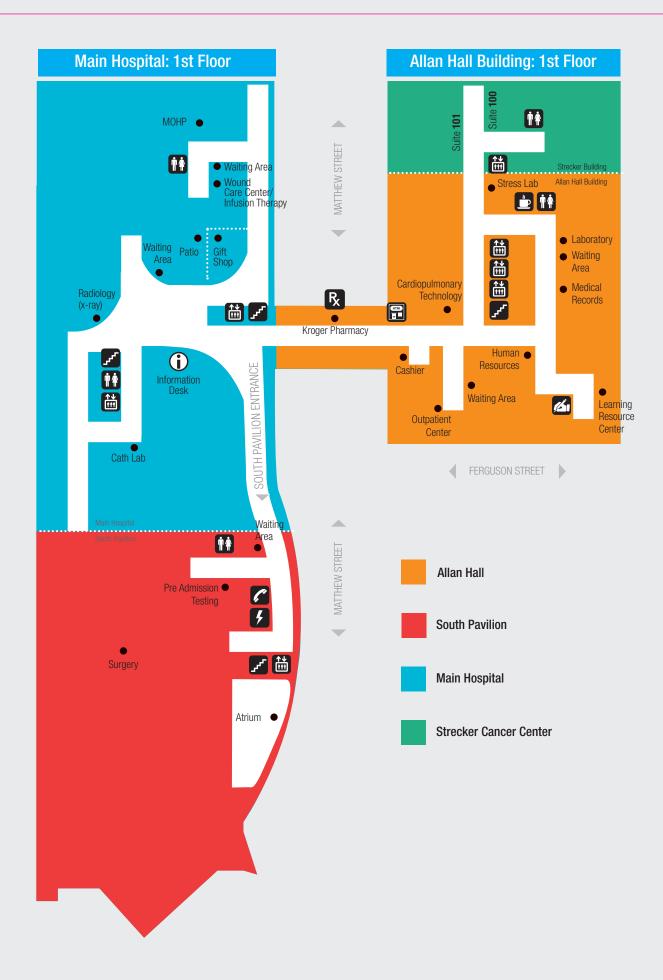

## Marietta Memorial Hospital Map:

Marietta Memorial Hospital is divided into four main areas which are represented by the following four colors:

Allan Hall

Main Hospital

South Pavilion

Strecker Cancer Center

#### 1st Floor

- ATM
- Cardiopulmonary Tech
- Cashier
- Human Resources
- Kroger Pharmacy
- Learning Resource Center
- Medical Records
- Outpatient Testing Center
- Stress Lab
- Gift Shop
- Information Desk
- Laboratory
- MOHP
- Radiology (X-ray)
- Wound Care Center / Infusion Therapy
- Pre Admission Testing
- Surgery