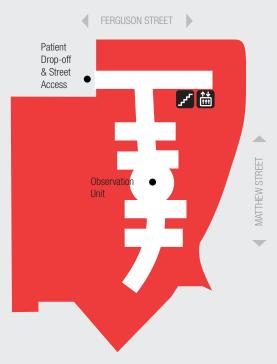

Main Hospital)

| 2nd Floor |                         |
|-----------|-------------------------|
| 2 South   | 2202-2211               |
| 2 North   | 2250-2274               |
| 2 West    | 2212-2225;<br>2275-2286 |
| 3rd Floor |                         |
| 3 North   | 3350-3371               |
| 3 South   | 3302-3307;<br>3309-3317 |
| 3 West    | 3320-3336               |
| 4th Floor |                         |
| 4 West    | 4001-4011               |
| 4 South   | 4401-4408               |
| 4 North   | 4452-4455;<br>4460-4471 |

# **Utilities Key:**



**ATM** 



Conference Room



**Elevator Access** 



**Kroger Pharmacy** 



Phone

ΪÅ

Restroom



Smoking Area



Stairs



Vending Machine



**Charging Station** 







## **South Pavilion: B Floor**



## South Pavilion: G Floor



## **Strecker Cancer Center: B Floor**



## Strecker Cancer Center: G Floor