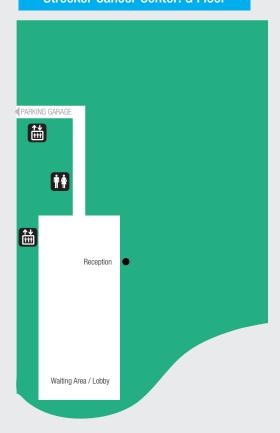

---------------|
| 2 South   | 2202-2211               |
| 2 North   | 2250-2274               |
| 2 West    | 2212-2225;<br>2275-2286 |
| 3rd Floor |                         |
| 3 North   | 3350-3371               |
| 3 South   | 3302-3307;<br>3309-3317 |
| 3 West    | 3320-3336               |
| 4th Floor |                         |
| 4 West    | 4001-4011               |
| 4 South   | 4401-4408               |
| 4 North   | 4452-4455;<br>4460-4471 |

# **Utilities Key:**



**ATM** 



Conference Room



**Elevator Access** 



**Kroger Pharmacy** 



Phone

ΪÅ

Restroom



Smoking Area



Stairs



Vending Machine



**Charging Station** 







## **South Pavilion: B Floor**



## South Pavilion: G Floor



## **Strecker Cancer Center: B Floor**



## Strecker Cancer Center: G Floor