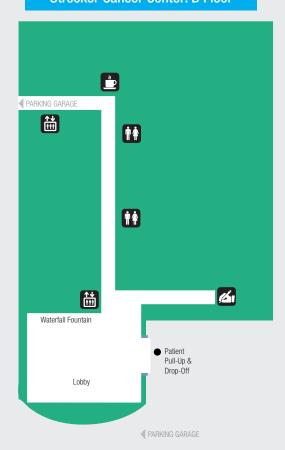

|
|-----------|-------------------------|
| 2 South   | 2202-2211               |
| 2 North   | 2250-2274               |
| 2 West    | 2212-2225;<br>2275-2286 |
| 3rd Floor |                         |
| 3 North   | 3350-3371               |
| 3 South   | 3302-3307;<br>3309-3317 |
| 3 West    | 3320-3336               |
| 4th Floor |                         |
| 4 West    | 4001-4011               |
| 4 South   | 4401-4408               |
| 4 North   | 4452-4455;<br>4460-4471 |

# **Utilities Key:**



**ATM** 



Conference Room



**Elevator Access** 



**Kroger Pharmacy** 



Phone

ΪÅ

Restroom



Smoking Area



Stairs



Vending Machine



**Charging Station** 







## **South Pavilion: B Floor**



## South Pavilion: G Floor



## **Strecker Cancer Center: B Floor**



## Strecker Cancer Center: G Floor